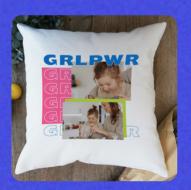

### **PILLOW**

- 30% Coton 70% Polyester
- Linen feeling
- Machine washable 30°
- Personnalized cover
- Inside provided
- 40x40 cm