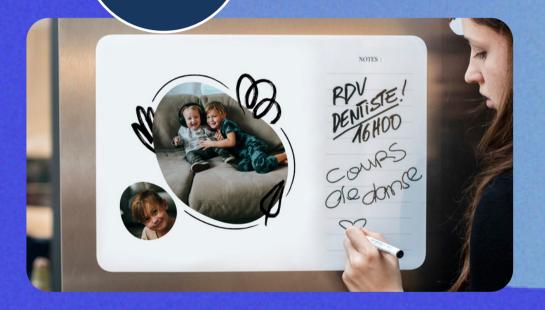

#### **MAGNET VELLEDA**

- 0,6 mm magnet with direct custom printing
- Velleda erasable lamination
- Any Size on demand

Your message will never leave the fridge