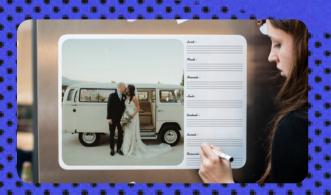

#### **MAGNET VELLEDA**

- 0,6 mm magnet with direct custom printing
- Velleda erasable lamination
- Any Size on demand

Your message will never leave the fridge