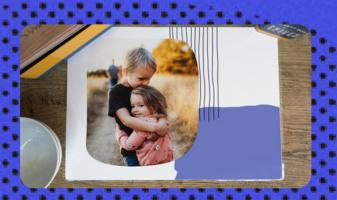

### **TABLE SET**

- 30% Coton 70% Polyester
- Machine washable 30°
- Personnalized cover
- 32x42 cm

The deluxe version of the table set