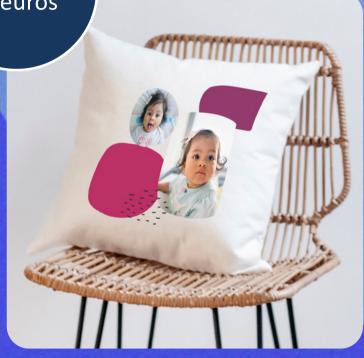

### **PILLOW**

- 30% Coton 70% Polyester
- Linen feeling
- Machine washable 30°
- Personnalized cover
- Inside provided
- 40x40 cm