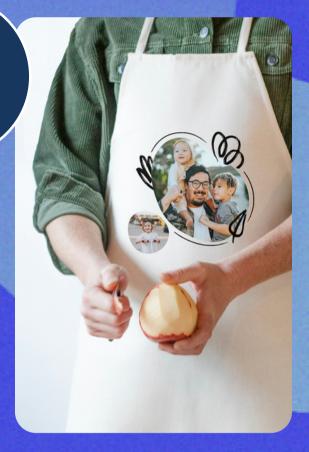

### **APRON**

- 30% Coton 70% Polyester
- Machine washable 30°
- Personnalized cover
- For adults and kids
- Printing size 20x30 cm et 30x40 cm