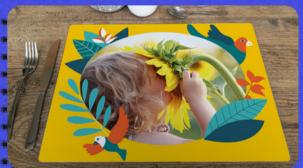

### **TABLE SET**

- Printed on recycled paper
- Plastic protection front and back
- washable by hand
- 32x45

Your tables will be fully personnalized

### **TABLE SET**

- 30% Coton 70% Polyester
- Machine washable 30°
- Personnalized cover
- 32x42 cm

The deluxe version of the table set