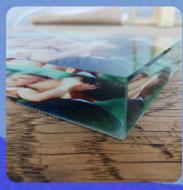

### **CRYSTAL BLOCK**

- Mat printing on the back of each block
- Plexiglas
- 2 cm width
- Sizes 6x8 et 13x7 cm

Add new depth and meaning to those special moments