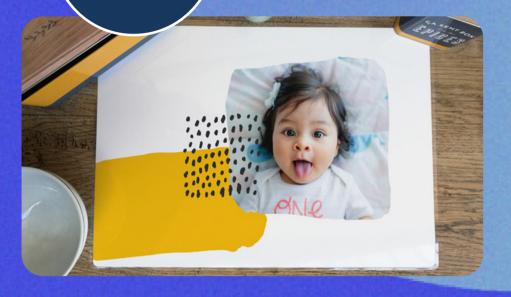

### **TABLE SET**

- Printed on recycled paper
- Plastic protection front and back
- washable by hand
- 32x45

Your tables will be fully personnalized