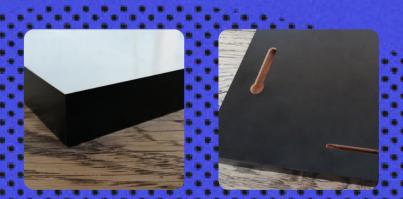

### **WOOD FRAMES**

- Glossy print on wood
- Back hanger for vertical or horizontal use
- 1 cm width
- Size 15x20 cm

### A CLASSIC FRAME FOR EVERY OFFICE