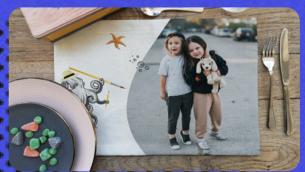

### **TABLE SET**

- 30% Coton 70% Polyester
- Machine washable 30°
- Personnalized cover
- 32x42 cm

The deluxe version of the table set