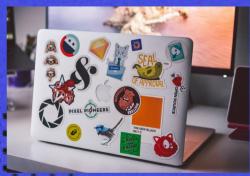

# MAGNETS AND STICKERS

- Any Size and shape upon request
- Mat, glossy or velleda lamination

For all your messages that you want to stick