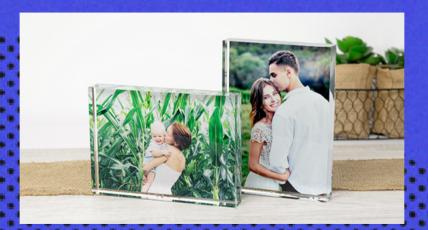

### **CRYSTAL BLOCK**

- Mat printing on the back of each block
- Plexiglas
- 2 cm width
- Sizes 6x8 et 13x7 cm

Add new depth and meaning to those special moments