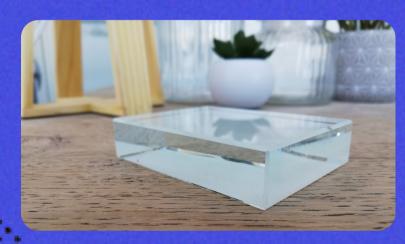

### **CRYSTAL BLOCK**

- Mat printing on the back of each block
- Plexiglas
- 2 cm width
- Sizes 6x8 et 13x7 cm

Add new depth and meaning to those special moments