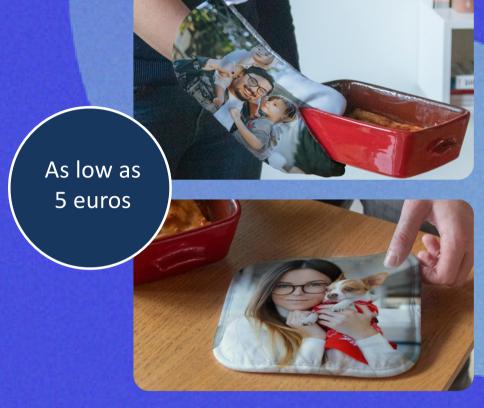

### IN THE KITCHEN:

KITCHEN GLOVE + MANIC + GLASS HOLDER

- 30% Coton 70% Polyester
- Heat Protection
- Customizable on one side
- Glass Holder 10x10 cm
- Wood with a shiny effect