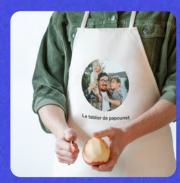

### **APRON**

- 30% Coton 70% Polyester
- Machine washable 30°
- Personnalized cover
- For adults and kids
- Printing size 20x30 cm et 30x40 cm