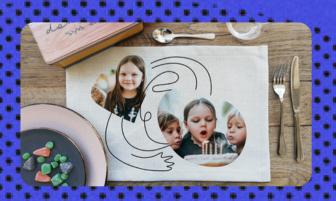

### **TABLE SET**

- Printed on recycled paper
- Plastic protection front and back
- washable by hand
- 32x45

Your tables will be fully personnalized