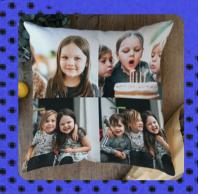

### **PILLOW**

- 30% Coton 70% Polyester
- Linen feeling
- Machine washable 30°
- Personnalized cover
- Inside provided
- 40x40 cm