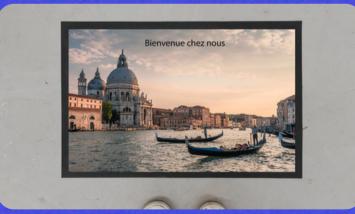

### **ALUMINIUM PRINTS**

- Extra Glossy or Mat
- Round or square corners
- Any Size
- Back hanging provided
- Interior or exterior decoration

The best image rendering solution, always a "waow" effect