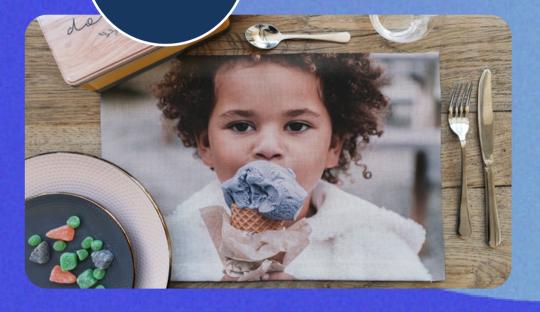

### **TABLE SET**

- Printed on recycled paper
- Plastic protection front and back
- washable by hand
- 32x45

Your tables will be fully personnalized