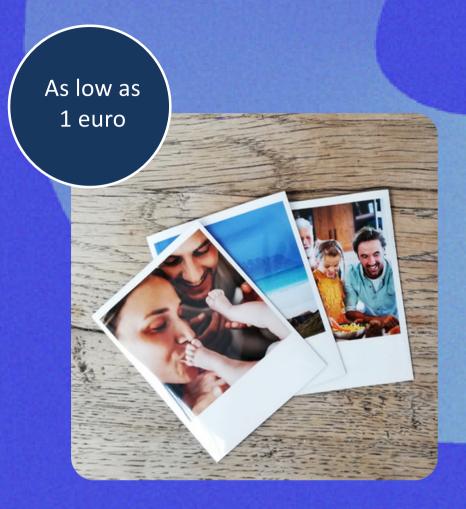

### **TABLE SET**

- Printed on recycled paper
- Plastic protection front and back
- washable by hand
- 32x45

Your tables will be fully personnalized

### **TABLE SET**

- 30% Coton 70% Polyester
- Machine washable 30°
- Personnalized cover
- 32x42 cm

The deluxe version of the table set