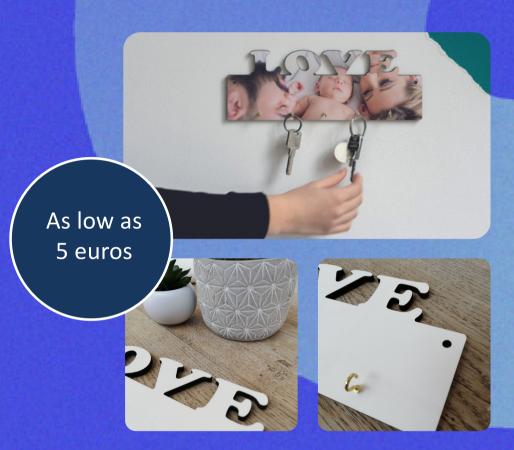

# KEY HOLDER AND ENTRANCE MAT

- IWood key holder with a glossy finish
- Size 32x4,5 cm

• Soft Entrance Mat 40x60

Gives a welcome feeling to all your vistors