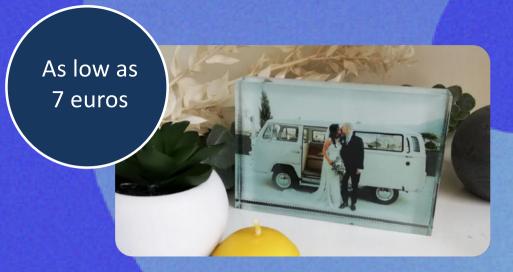

### **CRYSTAL BLOCK**

- Mat printing on the back of each block
- Plexiglas
- 2 cm width
- Sizes 6x8 et 13x7 cm

Add new depth and meaning to those special moments