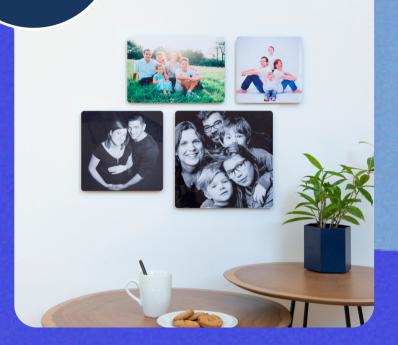

### **ALUMINIUM PRINTS**

- Extra Glossy or Mat
- Round or square corners
- Any Size
- Back hanging provided
- Interior or exterior decoration

The best image rendering solution, always a "waow" effect