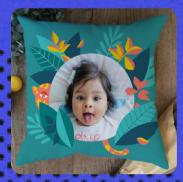

### **PILLOW**

- 30% Coton 70% Polyester
- Linen feeling
- Machine washable 30°
- Personnalized cover
- Inside provided
- 40x40 cm